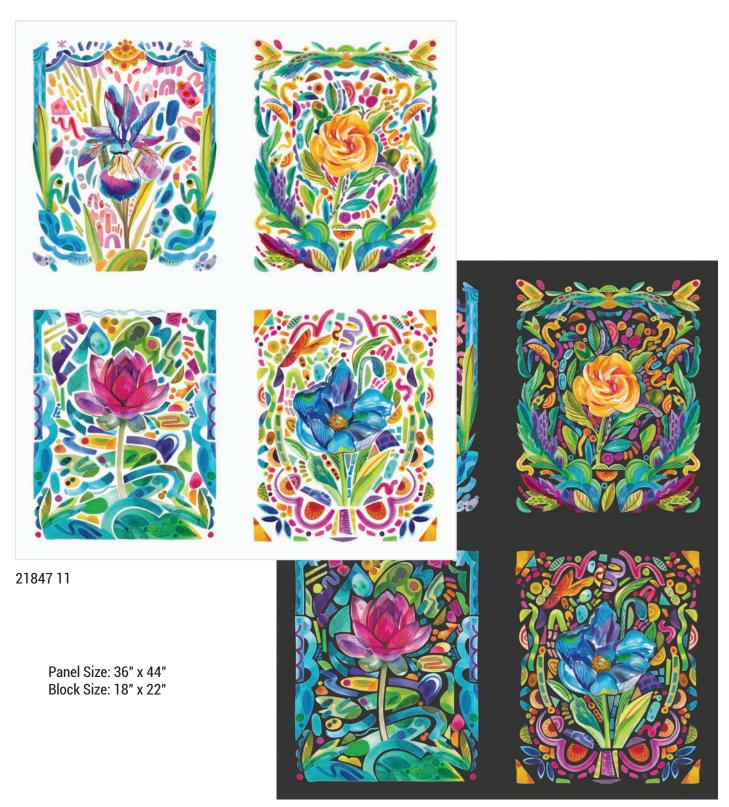

21847 12

21840

SEPTEMBER DELIVERY

•19 Prints •1 Packaged Panel •100% Premium Cotton
AB includes 18 skus 1 panel 21847-12 - cut 36" x 44" JBs L

AB includes 18 skus 1 panel 21847-12 - cut 36" x 44". JRs, LCs, MCs & PPs include three each of 21843, 21845 & 21846 & two each of 21840-21842 & 21844. JRs, LCs, MCs & PPs do not include panels. Assortments and precuts do not include Bella Solid coordinates.