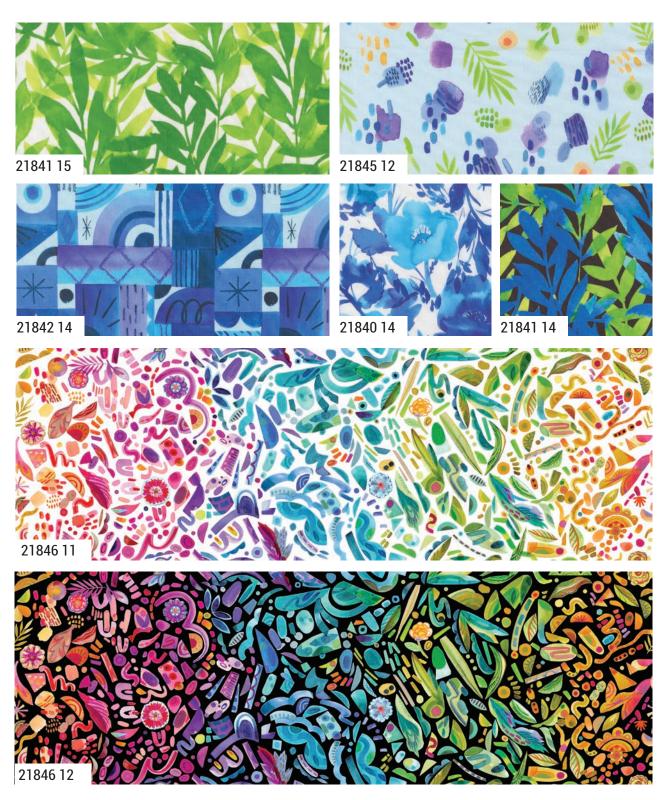

## moda SEPTEMBER DELIVERY

Panel Size: 60" x 72". Block Size: 11.5" x 14.5". Packaged in polybag with header. Min 2. 21848 11P

moda 97

21846 11 & 12 are reduced to show full WOF.

moda SEPTEMBER DELIVERY

Bella Solid Coordinates

21847 12

21840

SEPTEMBER DELIVERY

•19 Prints •1 Packaged Panel •100% Premium Cotton
AB includes 18 skus 1 panel 21847-12 - cut 36" x 44" JBs L

AB includes 18 skus 1 panel 21847-12 - cut 36" x 44". JRs, LCs, MCs & PPs include three each of 21843, 21845 & 21846 & two each of 21840-21842 & 21844. JRs, LCs, MCs & PPs do not include panels. Assortments and precuts do not include Bella Solid coordinates.