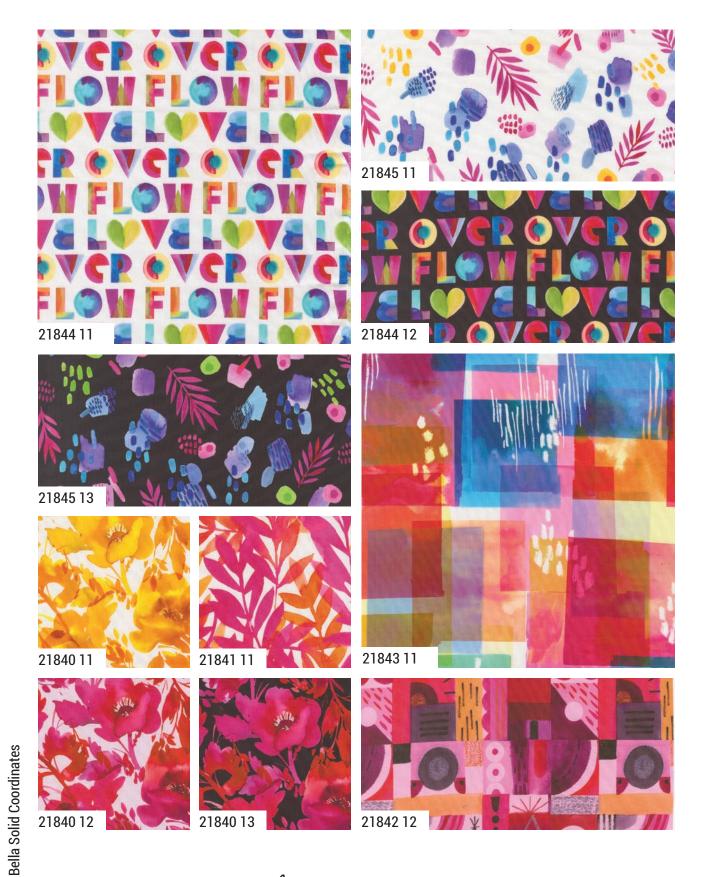

## moda SEPTEMBER DELIVERY

Panel Size: 60" x 72". Block Size: 11.5" x 14.5". Packaged in polybag with header. Min 2. 21848 11P

moda 97

21846 11 & 12 are reduced to show full WOF.

moda SEPTEMBER DELIVERY

Bella Solid Coordinates

21847 12

21840

SEPTEMBER DELIVERY

•19 Prints •1 Packaged Panel •100% Premium Cotton
AB includes 18 skus 1 panel 21847-12 - cut 36" x 44" JBs L

AB includes 18 skus 1 panel 21847-12 - cut 36" x 44". JRs, LCs, MCs & PPs include three each of 21843, 21845 & 21846 & two each of 21840-21842 & 21844. JRs, LCs, MCs & PPs do not include panels. Assortments and precuts do not include Bella Solid coordinates.