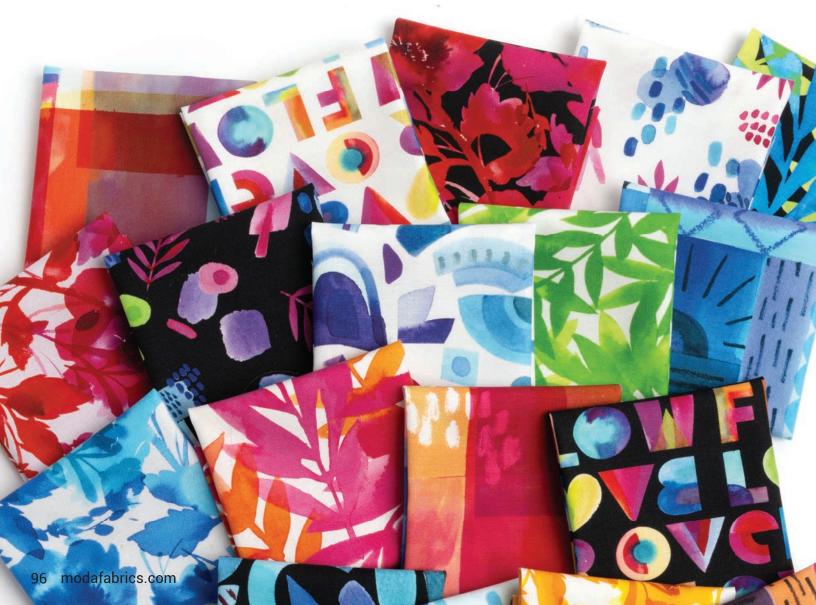

Amarilya HENDERSON

We are each unique and shine accordingly. Themes of identity, faith, love, and light flow through this vibrant collection. These words from the Psalms inspire me to fix less and focus more; for "those who look to him are radiant." Something I adore about flowers is that they don't seem to know what beauty they possess — humbly showing, always growing, in a constant progression towards growth as they angle upwards.

21847 12

21840

SEPTEMBER DELIVERY

•19 Prints •1 Packaged Panel •100% Premium Cotton
AB includes 18 skus 1 panel 21847-12 - cut 36" x 44" JBs L

AB includes 18 skus 1 panel 21847-12 - cut 36" x 44". JRs, LCs, MCs & PPs include three each of 21843, 21845 & 21846 & two each of 21840-21842 & 21844. JRs, LCs, MCs & PPs do not include panels. Assortments and precuts do not include Bella Solid coordinates.