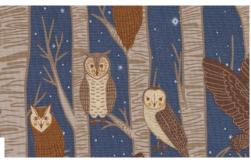

Step into the enchanting world of the forest after dark with our latest fabric line, Night Owl. This collection invites you to explore a moonlit woodland teeming with quiet magic and hidden teasures. Each fabric tells a story, featuring the graceful silhouettes of owls, the whimsical charm of mushrooms, and the lush textures of forest flo a, all captured through Gingiber's signature hand-illustated artistry. A rich palette of midnight blues, mossy greens, earthy browns, and glimmers of soft silver reflects the serene beauty of nature under a starlit sky. Perfect for crafting cozy quilts, imaginative apparel, and woodland-inspied home décor, Night Owl by Stacie Bloomfield t ansforms your creations into timeless pieces that echo the quiet mystery and elegance of the forest at night.