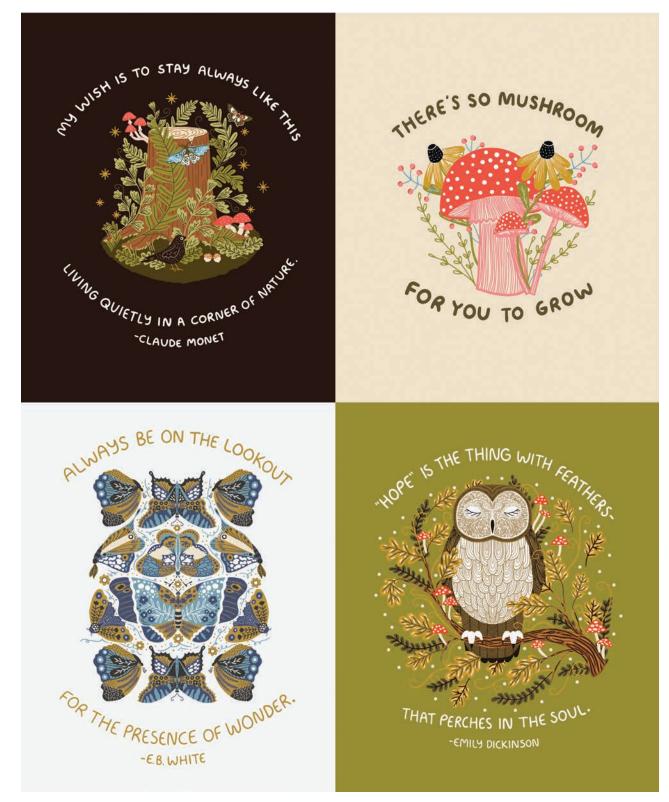

Step into the enchanting world of the forest after dark with our latest fabric line, Night Owl. This collection invites you to explore a moonlit woodland teeming with quiet magic and hidden teasures. Each fabric tells a story, featuring the graceful silhouettes of owls, the whimsical charm of mushrooms, and the lush textures of forest flo a, all captured through Gingiber's signature hand-illustated artistry. A rich palette of midnight blues, mossy greens, earthy browns, and glimmers of soft silver reflects the serene beauty of nature under a starlit sky. Perfect for crafting cozy quilts, imaginative apparel, and woodland-inspied home décor, Night Owl by Stacie Bloomfield t ansforms your creations into timeless pieces that echo the quiet mystery and elegance of the forest at night.