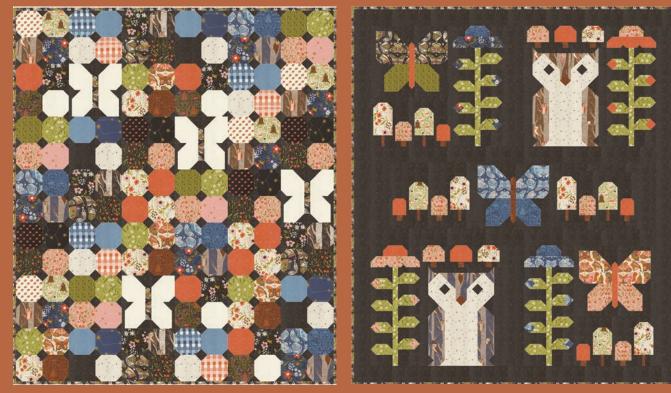

D

Н

**GB 087** Wishful Thoughts 32" x 36" by Gingiber

**GB 088** Nocturnal Sky II 66" x 66" by Gingiber

**GB 086** Night Flight 64" x 76" by Gingiber

114 modafabrics.com

CHD 2504 Boho Butterfly 54" x 63" LC Friendly by Coach House Designs

CHD 2508 Garden Owls 58" x 68" by Coach House Designs

CHD 2507 Forest Garden 58" x 68" by Coach House Designs

SS 549 Frankie 64" x 77" by Splendid Speck