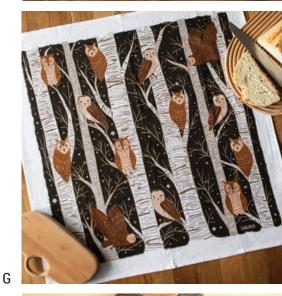

D) **GB AP113** Apron -Night Butterfly

E) **GB F531** Tea Towel -Mushroom Medley Mul 2

F) **GB F548** Tea Towel -Night Butterfly Mul 2

G) **GB F542** Tea Towel -Owl Mul 2

H) **GB F513** Tea Towel -Mushroom Mul 2