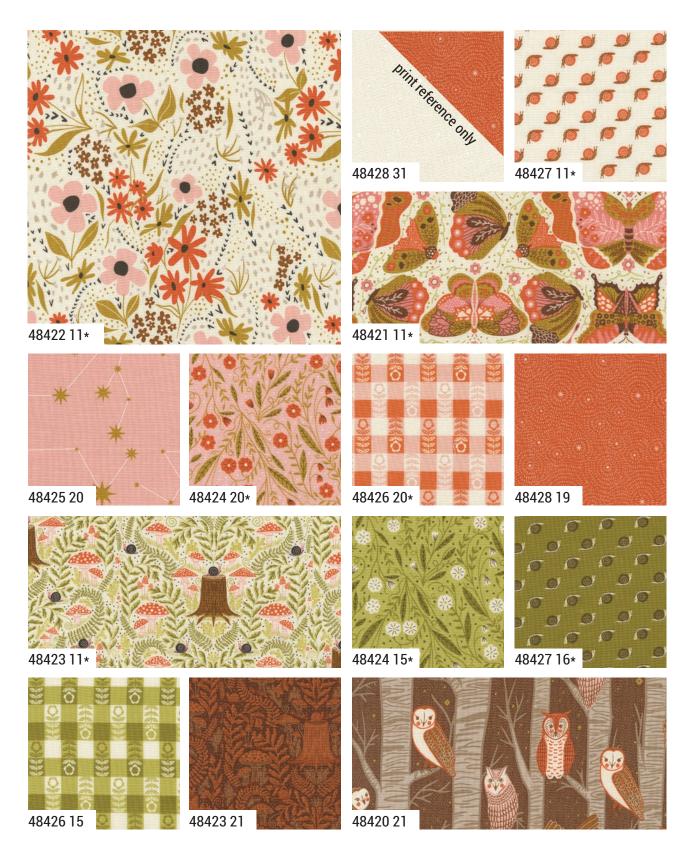

Step into the enchanting world of the forest after dark with our latest fabric line, Night Owl. This collection invites you to explore a moonlit woodland teeming with quiet magic and hidden teasures. Each fabric tells a story, featuring the graceful silhouettes of owls, the whimsical charm of mushrooms, and the lush textures of forest flo a, all captured through Gingiber's signature hand-illustated artistry. A rich palette of midnight blues, mossy greens, earthy browns, and glimmers of soft silver reflects the serene beauty of nature under a starlit sky. Perfect for crafting cozy quilts, imaginative apparel, and woodland-inspied home décor, Night Owl by Stacie Bloomfield t ansforms your creations into timeless pieces that echo the quiet mystery and elegance of the forest at night.