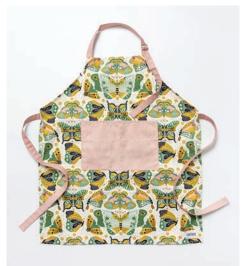

D) **GB AP113** Apron -Night Butterfly

E) **GB F531** Tea Towel -Mushroom Medley Mul 2

F) **GB F548** Tea Towel -Night Butterfly Mul 2

G) **GB F542** Tea Towel -Owl Mul 2

H) **GB F513** Tea Towel -Mushroom Mul 2