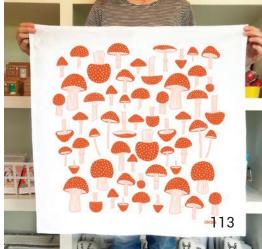

D) **GB AP113** Apron -Night Butterfly

E) **GB F531** Tea Towel -Mushroom Medley Mul 2

F) **GB F548** Tea Towel -Night Butterfly Mul 2

G) **GB F542** Tea Towel -Owl Mul 2

H) **GB F513** Tea Towel -Mushroom Mul 2