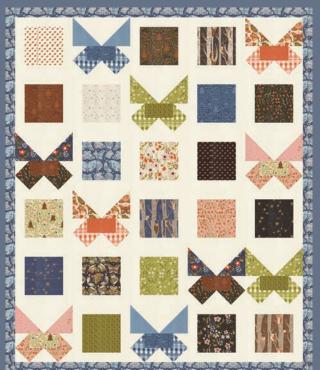

D

Н

**GB 087** Wishful Thoughts 32" x 36" by Gingiber

**GB 088** Nocturnal Sky II 66" x 66" by Gingiber

**GB 086** Night Flight 64" x 76" by Gingiber

114 modafabrics.com

CHD 2504 Boho Butterfly 54" x 63" LC Friendly by Coach House Designs

CHD 2508 Garden Owls 58" x 68" by Coach House Designs

CHD 2507 Forest Garden 58" x 68" by Coach House Designs

SS 549 Frankie 64" x 77" by Splendid Speck