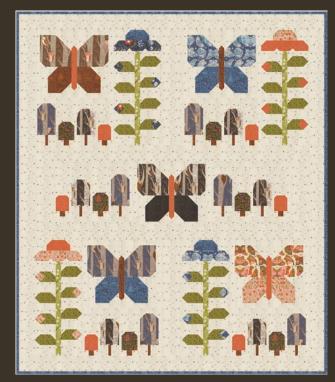

D

Н

**GB 087** Wishful Thoughts 32" x 36" by Gingiber

**GB 088** Nocturnal Sky II 66" x 66" by Gingiber

**GB 086** Night Flight 64" x 76" by Gingiber

114 modafabrics.com

CHD 2504 Boho Butterfly 54" x 63" LC Friendly by Coach House Designs