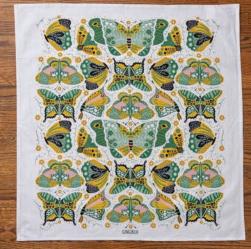

D) **GB AP113** Apron -Night Butterfly

E) **GB F531** Tea Towel -Mushroom Medley Mul 2

F) **GB F548** Tea Towel -Night Butterfly Mul 2

G) **GB F542** Tea Towel -Owl Mul 2

H) **GB F513** Tea Towel -Mushroom Mul 2