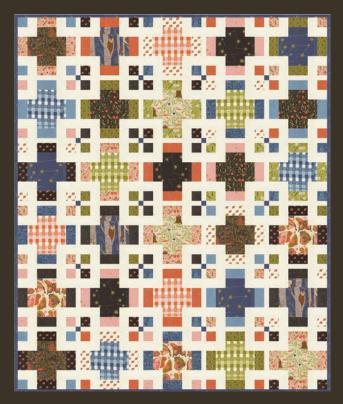

CHD 2508 Garden Owls 58" x 68" by Coach House Designs

CHD 2507 Forest Garden 58" x 68" by Coach House Designs

SS 549 Frankie 64" x 77" by Splendid Speck