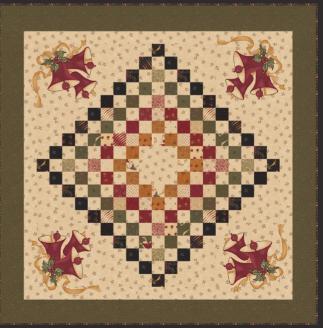

#### A Vintage Christmas Kansas Troubles Quilters

KT 25035 **Candy Stripe Stars** 18" x 48" PP Friendly

KT 33007 Christmas Window 20" x 20" MC Friendly

KT 55154 Christmas Bells 38" x 38" PP Friendly