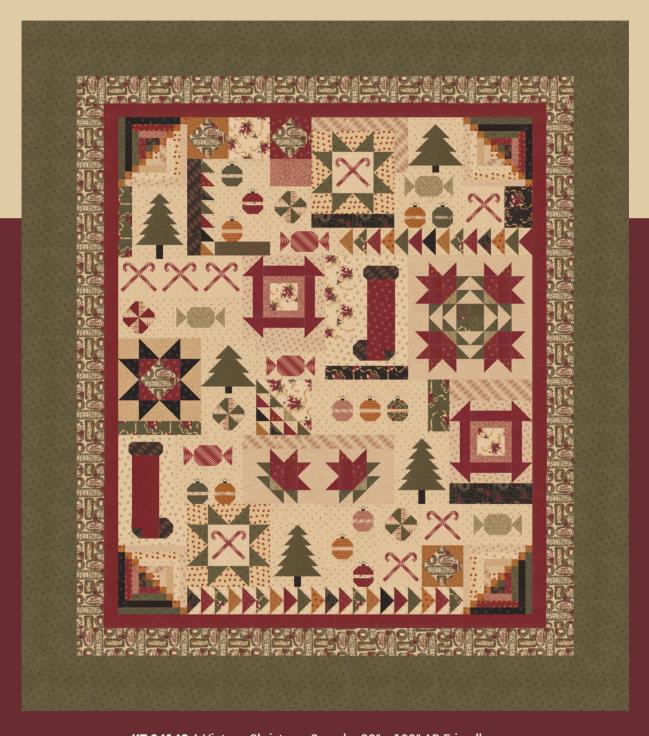

rs ago was discovered amongst some of my Gramma's belongings. What a treasure! There were pieces large and small, carefully smoothed and folded, holding long forgotten memories of Christmases past. I envisioned all the quilts I could make from these scraps of paper featuring bells and holly, candy stripes and holiday greetings. I hope my collection, A Vintage Christmas, brings back memories of your favorite holiday celebrations and inspires you to make new quilted memories for the years to come.

#### A Vintage Christmas Kansas Troubles Quilters



moda MAY DELIVERY

### A Vintage Christmas Kansas Troubles Quilters



•34 Prints •100% Premium Cotton
AB & F8 includes all 34 skus. JRs include 34 skus with two each of 9780, 9787-11, 13, 15 & 19.
LCs, MCs & PPs same as JRs plus 9787-11 & 19.



KT 24143 A Vintage Christmas Sampler 88" x 100" AB Friendly

#### A Vintage Christmas Kansas Troubles Quilters







KT 25035 **Candy Stripe Stars** 18" x 48" PP Friendly



KT 33007 Christmas Window 20" x 20" MC Friendly



KT 55154 Christmas Bells 38" x 38" PP Friendly