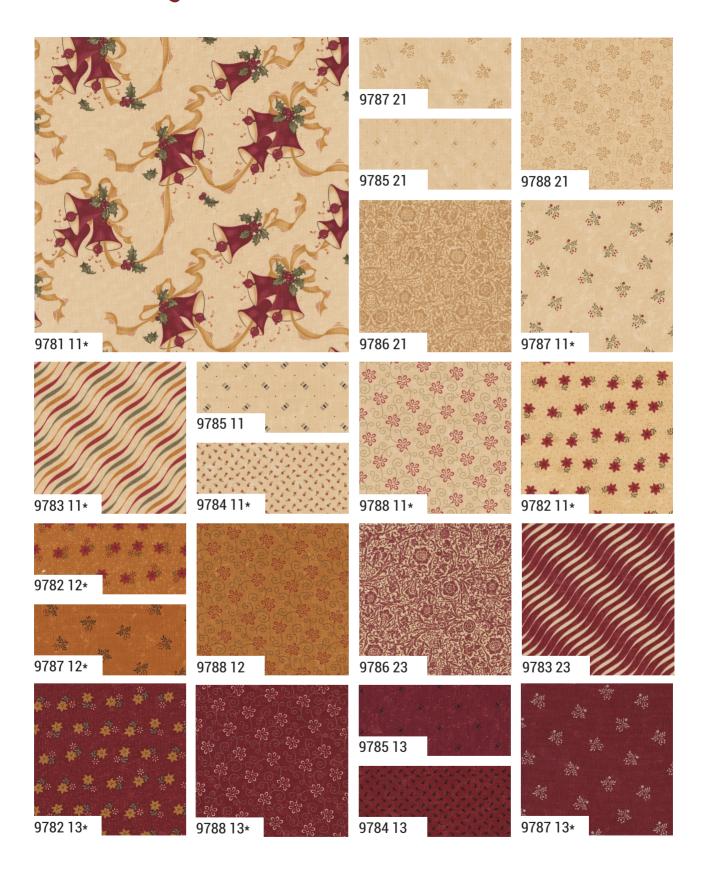

### A Vintage Christmas Kansas Troubles Quilters

•34 Prints •100% Premium Cotton
AB & F8 includes all 34 skus. JRs include 34 skus with two each of 9780, 9787-11, 13, 15 & 19.
LCs, MCs & PPs same as JRs plus 9787-11 & 19.