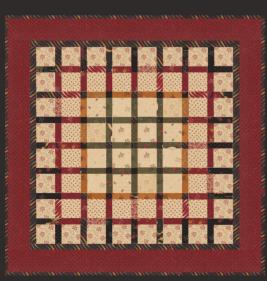

#### A Vintage Christmas Kansas Troubles Quilters

KT 25035 **Candy Stripe Stars** 18" x 48" PP Friendly

KT 33007 Christmas Window 20" x 20" MC Friendly

KT 55154 Christmas Bells 38" x 38" PP Friendly