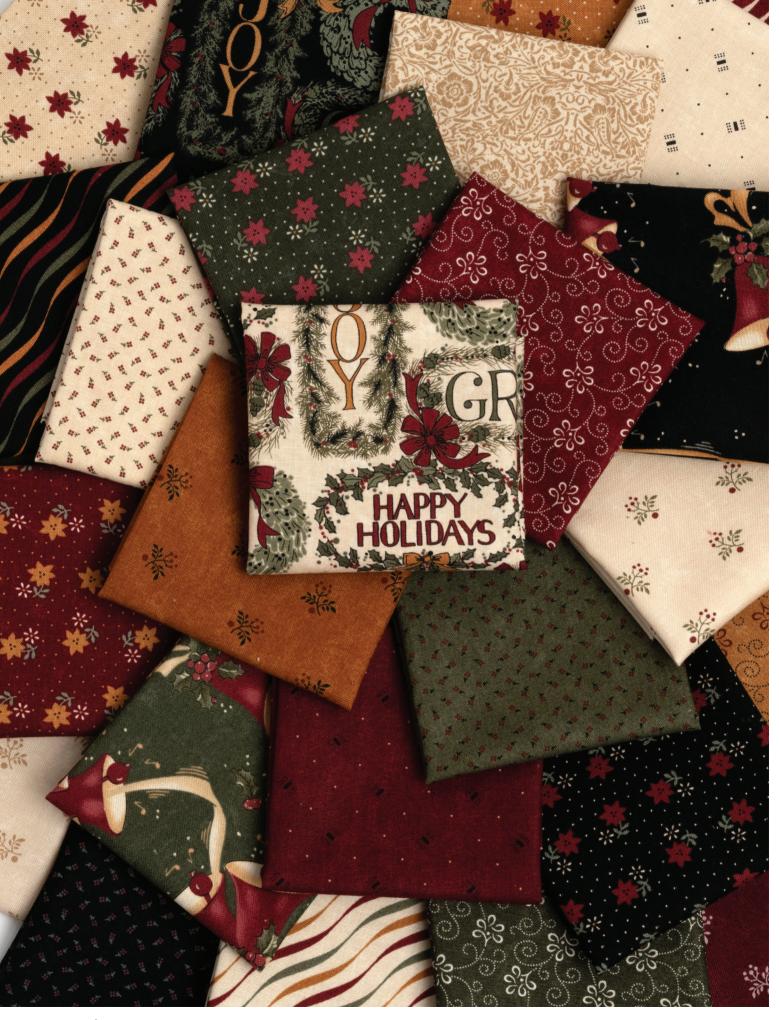

## Kansas Troubles Quilters

**MYCHRISTMASDECORSTARTSWITHLOTS** OF OUILTS - on the beds, thrown over the sofa and chairs, on tabletops, decking the walls, and draped over an evergreen wreath by the front door. It's the easiest way to plan a theme and decorate my home for the holidays. Inspiration for a theme comes in many forms. A dusty box of vintage wrapping paper from over 50 years ago was discovered amongst some of my Gramma's belongings. What a treasure! There were pieces large and small, carefully smoothed and folded, holding long forgotten memories of Christmases past. I envisioned all the quilts I could make from these scraps of paper featuring bells and holly, candy stripes and holiday greetings. I hope my collection, A Vintage Christmas, brings back memories of your favorite holiday celebrations and inspires you to make new quilted memories for the years to come.