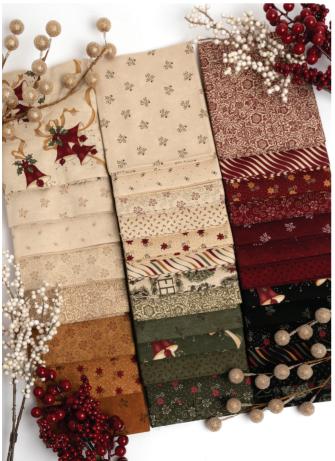

### A Vintage Christmas Kansas Troubles Quilters

•34 Prints •100% Premium Cotton
AB & F8 includes all 34 skus. JRs include 34 skus with two each of 9780, 9787-11, 13, 15 & 19.
LCs, MCs & PPs same as JRs plus 9787-11 & 19.