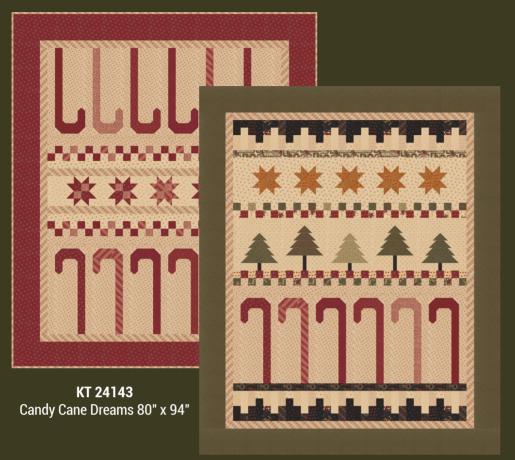

#### A Vintage Christmas Kansas Troubles Quilters

KT 25035 **Candy Stripe Stars** 18" x 48" PP Friendly

KT 33007 Christmas Window 20" x 20" MC Friendly

KT 55154 Christmas Bells 38" x 38" PP Friendly