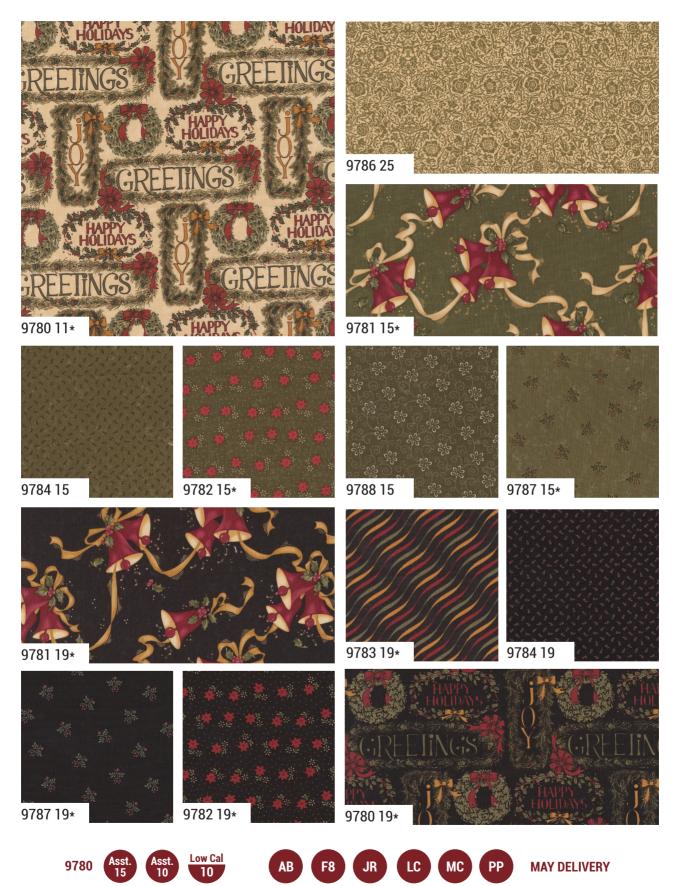

#### A Vintage Christmas Kansas Troubles Quilters

moda MAY DELIVERY

### A Vintage Christmas Kansas Troubles Quilters

•34 Prints •100% Premium Cotton
AB & F8 includes all 34 skus. JRs include 34 skus with two each of 9780, 9787-11, 13, 15 & 19.
LCs, MCs & PPs same as JRs plus 9787-11 & 19.